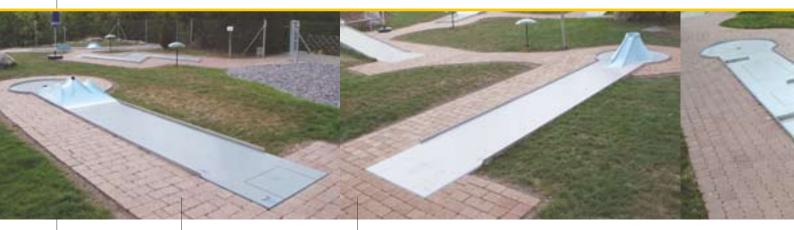

## Quality of one casting

Success of a minigolf facility rises and falls with the fun provided for the sportsmen and with the efficiency for the operator.

Concrete® minigolf facilities are made of high-class and weatherproof material. Our know-how in the field of special concrete guarantees a precise production of robust outdoor courses. The courses inclusive the coloured hazards.are made in one casting. Thus longevity and solidity are really visible. The golfers enjoy a jointless court without relief variations. And the operator enjoys just minimal maintenance expenditure.

Liegende Schleife MG\_011

**Rechter Winkel** MG\_012

The people behind Concrete® have decades of experience in the production of precast concrete parts. Our minigolf courses are made of double-ply reinforced concrete and the surface is coated with high-duty plastic laminate. Apart from its protective function for the courses this coating considerably increases smooth running and precision during the minigolf game. As the concrete parts are self-supporting expensive foundation works can be omitted. As subsoil the individual courses just need an area of gravel which is clean, plain horizontal and compressed.