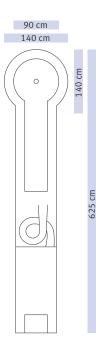

Gerade Bahn mit Hindernissen MG\_015

90 cm 140 cm

625 cm

Gerade Bahn MG\_016

Labyrinth MG\_017

# 90 cm 140 cm

Sprungschanze mit

**Reuse** MG\_018