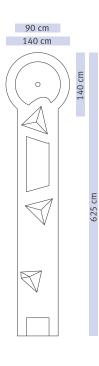

Gerade Bahn mit Hindernissen MG\_015

90 cm 140 cm

625 cm

Gerade Bahn MG\_016

Labyrinth MG\_017

# 90 cm 140 cm

Sprungschanze mit

**Reuse** MG\_018

#### 90 cm