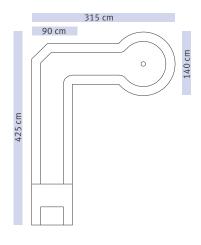

Schräger Kreis mit Niere

Brücke MG\_006

#### Salto mit Absperrwinkel MG\_008

**Pyramiden** MG\_009

Mittelkreis

MG\_010