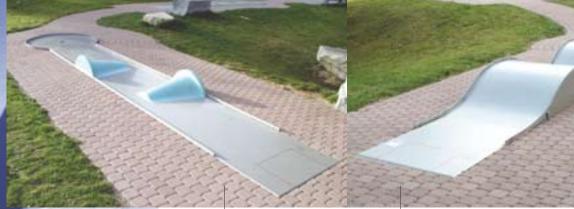

## Quality of one casting

Success of a minigolf facility rises and falls with the fun provided for the sportsmen and with the efficiency for the operator.

Concrete® minigolf facilities are made of high-class and weatherproof material. Our know-how in the field of special concrete guarantees a precise production of robust outdoor courses. The courses inclusive the coloured hazards.are made in one casting. Thus longevity and solidity are really visible. The golfers enjoy a jointless court without relief variations. And the operator enjoys just minimal maintenance expenditure.

Liegende Schleife MG\_011

**Rechter Winkel** MG\_012

The people behind Concrete® have decades of experience in the production of precast concrete parts. Our minigolf courses are made of double-ply reinforced concrete and the surface is coated with high-duty plastic laminate. Apart from its protective function for the courses this coating considerably increases smooth running and precision during the minigolf game. As the concrete parts are self-supporting expensive foundation works can be omitted. As subsoil the individual courses just need an area of gravel which is clean, plain horizontal and compressed.