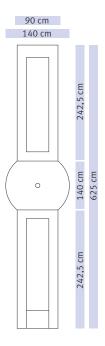

Gerade Bahn mit Hindernissen MG\_015

90 cm 140 cm

625 cm

Gerade Bahn MG\_016

Labyrinth MG\_017

# 90 cm 140 cm

Sprungschanze mit

**Reuse** MG\_018

#### 90 cm