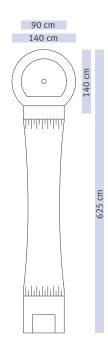

Gerade Bahn mit Hindernissen MG\_015

90 cm 140 cm

625 cm

Gerade Bahn MG\_016

Labyrinth MG\_017

# 90 cm 140 cm

Sprungschanze mit

**Reuse** MG\_018

#### 90 cm