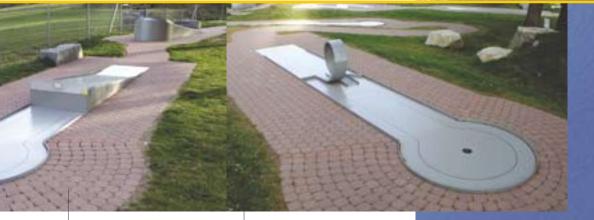

Liegende Schleife MG\_011

**Rechter Winkel** MG\_012

The people behind Concrete® have decades of experience in the production of precast concrete parts. Our minigolf courses are made of double-ply reinforced concrete and the surface is coated with high-duty plastic laminate. Apart from its protective function for the courses this coating considerably increases smooth running and precision during the minigolf game. As the concrete parts are self-supporting expensive foundation works can be omitted. As subsoil the individual courses just need an area of gravel which is clean, plain horizontal and compressed.