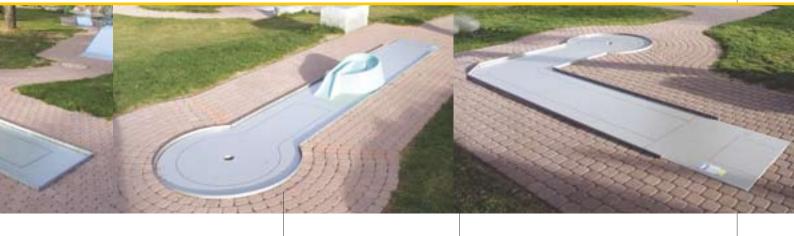

Stümpfe

Bodenwelle

MG\_002

Minigolf – a leisure activity at which generations compete with each other in a playful way. Kids have a fair chance in this game as not strength is in demand but skilfulness. And this fact is, of course, also well appreciated by senior citizens.

Minigolf – a leisure sport for any level. The few rules are easy to learn and off you go. An excellently playable minigolf facility is a crowd puller for all kinds of leisure facilities and moreover a social meeting point in recreational areas, health resorts, homes for the elderly, and so on ... The requirement of space is assessable: the ideal facility in the open air would be approximately 1 500 square meters and indoors around 800 square meters would be sufficient already. Are you planning a minigolf facility? Talk to us!

# Are you inviting to a tournament?

With the Concrete® sport facilities team you will be on the safe side: Regulations and standards are decisive if the game should be played according to the rules. Therefore the design of the Concrete® minigolf facilities is based on the regulations of the most important minigolfsport federations. From us you will get a facility according to tournament rules and regulations. Thus you not only offer a lot of leisure fun but also an attractive platform for championships and any other minigolfsport events.