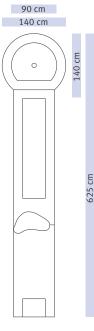

Gerade Bahn mit Hindernissen MG\_015

90 cm 140 cm

625 cm

Gerade Bahn MG\_016

Labyrinth MG\_017

# 90 cm 140 cm

Sprungschanze mit

**Reuse** MG\_018

#### 90 cm