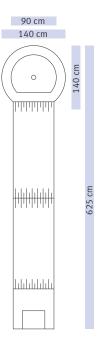

## Quality of one casting

Success of a minigolf facility rises and falls with the fun provided for the sportsmen and with the efficiency for the operator.

Concrete® minigolf facilities are made of high-class and weatherproof material. Our know-how in the field of special concrete guarantees a precise production of robust outdoor courses. The courses inclusive the coloured hazards.are made in one casting. Thus longevity and solidity are really visible. The golfers enjoy a jointless court without relief variations. And the operator enjoys just minimal maintenance expenditure.

Liegende Schleife MG\_011

**Rechter Winkel** MG\_012

The people behind Concrete® have decades of experience in the production of precast concrete parts. Our minigolf courses are made of double-ply reinforced concrete and the surface is coated with high-duty plastic laminate. Apart from its protective function for the courses this coating considerably increases smooth running and precision during the minigolf game. As the concrete parts are self-supporting expensive foundation works can be omitted. As subsoil the individual courses just need an area of gravel which is clean, plain horizontal and compressed.