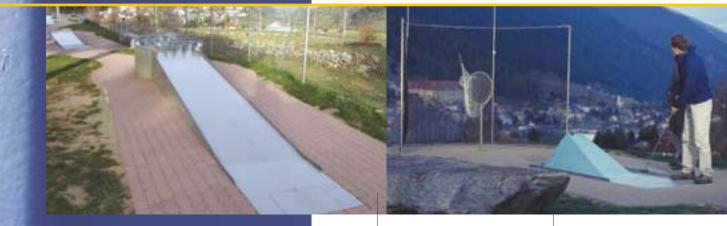

Minigolf – a leisure sport for any level. The few rules are easy to learn and off you go. An excellently playable minigolf facility is a crowd puller for all kinds of leisure facilities and moreover a social meeting point in recreational areas, health resorts, homes for the elderly, and so on ... The requirement of space is assessable: the ideal facility in the open air would be approximately 1 500 square meters and indoors around 800 square meters would be sufficient already. Are you planning a minigolf facility? Talk to us!

# Are you inviting to a tournament?

With the Concrete® sport facilities team you will be on the safe side: Regulations and standards are decisive if the game should be played according to the rules. Therefore the design of the Concrete® minigolf facilities is based on the regulations of the most important minigolfsport federations. From us you will get a facility according to tournament rules and regulations. Thus you not only offer a lot of leisure fun but also an attractive platform for championships and any other minigolfsport events.