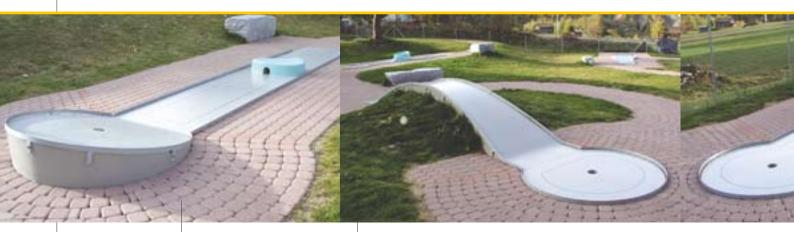

Stümpfe

Bodenwelle

MG\_002

Minigolf – a leisure activity at which generations compete with each other in a playful way. Kids have a fair chance in this game as not strength is in demand but skilfulness. And this fact is, of course, also well appreciated by senior citizens.

Schräger Kreis mit Niere

Brücke MG\_006

#### Anlaufkeil mit Mitteldurchlass

MG\_007

#### Salto mit Absperrwinkel MG\_008

**Pyramiden** MG\_009

Mittelkreis

MG\_010