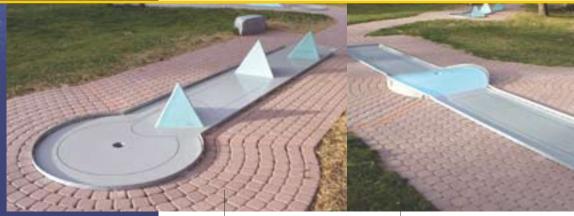

#### Salto mit Absperrwinkel MG\_008

**Pyramiden** MG\_009

Mittelkreis

MG\_010

## Quality of one casting

Success of a minigolf facility rises and falls with the fun provided for the sportsmen and with the efficiency for the operator.

Concrete® minigolf facilities are made of high-class and weatherproof material. Our know-how in the field of special concrete guarantees a precise production of robust outdoor courses. The courses inclusive the coloured hazards.are made in one casting. Thus longevity and solidity are really visible. The golfers enjoy a jointless court without relief variations. And the operator enjoys just minimal maintenance expenditure.

Liegende Schleife MG\_011

**Rechter Winkel** MG\_012

The people behind Concrete® have decades of experience in the production of precast concrete parts. Our minigolf courses are made of double-ply reinforced concrete and the surface is coated with high-duty plastic laminate. Apart from its protective function for the courses this coating considerably increases smooth running and precision during the minigolf game. As the concrete parts are self-supporting expensive foundation works can be omitted. As subsoil the individual courses just need an area of gravel which is clean, plain horizontal and compressed.